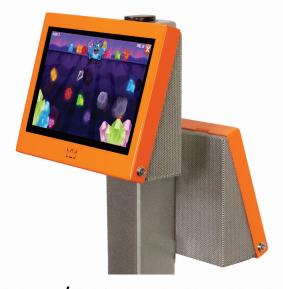

## The King of Entertainment

New & Exclusive for Burger King

**Table Mount** – This mount requires a core drilled or well anchored table/counter. Ideal when there is no available wall. Takes up very little space.

**Wall Mount** – This is the most popular mounting option. Can be done above a table or counter top or just on the wall for a player standing or seated.

**Back to Back** – Easy way to mount 2 units on a table. Great space saving option that's easy to install.

Post Mount/Multi-Mount – Mount 1 unit or 2 on a post. Economical way to install 2 units anywhere. Power is often brought down from the ceiling but it is also set up for floor access.

kidzpace.com/king