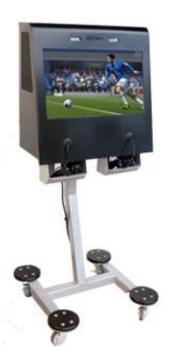

## **Euro Metal Series**



The Euro Metal Series features a durable, locking cabinet and includes an **Xbox**, **PlayStation**, **or Nintendo Switch** video game system.

The Euro Metal cabinets can be mounted to a wall or post, installed on a Kidzpace Carousel or attached to our convenient Mobile Pedestal Cart

- Includes a locking metal cabinet, a video game system, 23" monitor, dual controllers, 10 or 20 preloaded games for Xbox or PlayStation, or 10 preloaded games for Nintendo Switch.
- The option to purchase the cabinet and the cart, monitor, dual controllers to use with an existing video game system is also available.
- Choose from 17 vibrant colors to match any décor or theme. Also available is our Euro Wood cabinet in a beautiful maple veneer finish.







Euro Metal on a Mobile Pedestal Cart 25<sup>1/2</sup>" W x 57" H x 12" D