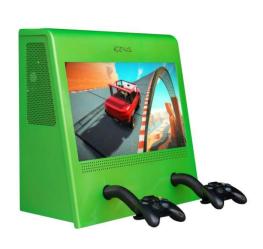

## **Euro Metal Series**

The Euro Metal Series features a durable, locking cabinet and includes an **Xbox**, **PlayStation**, **or Nintendo Switch** video game system.

The Euro Metal cabinets can be mounted to a wall or post, installed on a Kidzpace Carousel or attached to our convenient Mobile Pedestal Cart

- Includes a locking metal cabinet, a video game system, 23" monitor, dual controllers, 10 or 20 preloaded games for Xbox or PlayStation, or 10 preloaded games for Nintendo Switch.
- The option to purchase the cabinet and the cart, monitor, dual controllers to use with an existing video game system is also available.
- Choose from 17 vibrant colors to match any décor or theme. Also available is our Euro Wood cabinet in a beautiful maple veneer finish.